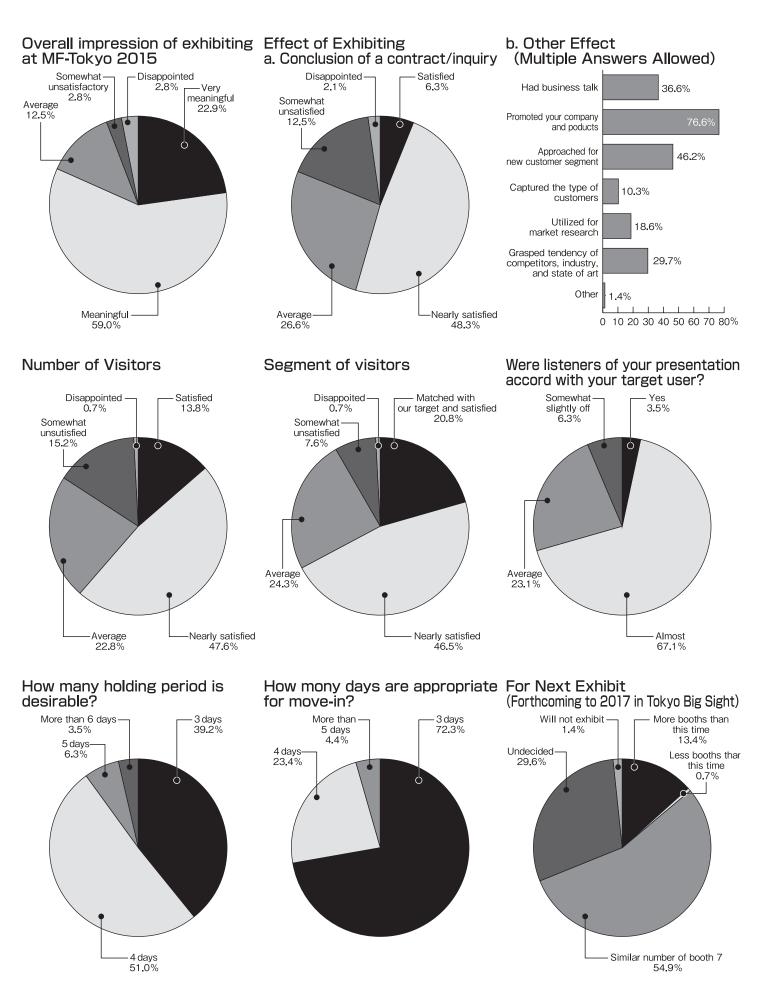

#### How did you know the show?

#### Purpose of visiting this show

#### Where did you come from?

Have tentative

purchasing and

introduction

10.6%

Recommend specific articles

/service

25.6%

#### How was the contexture How about our of the venue? services?

#### Which simultaneous event was useful for you? (Multiple Answers Allowed)

#### How was the seminar by Professors of JSTP and JLPS?

#### How was University **Research Booth?**

you want to see more? (Multiple Answers Allowed)

Which type of Business Did you talk Business in this fair?

0.6% 9.7%

### to purchase?

#### Did you find a Exhibit you want What do you want Exhibitors to do? Did you accomplish your (Multiple Answers Allowed)

### objective at the fair?