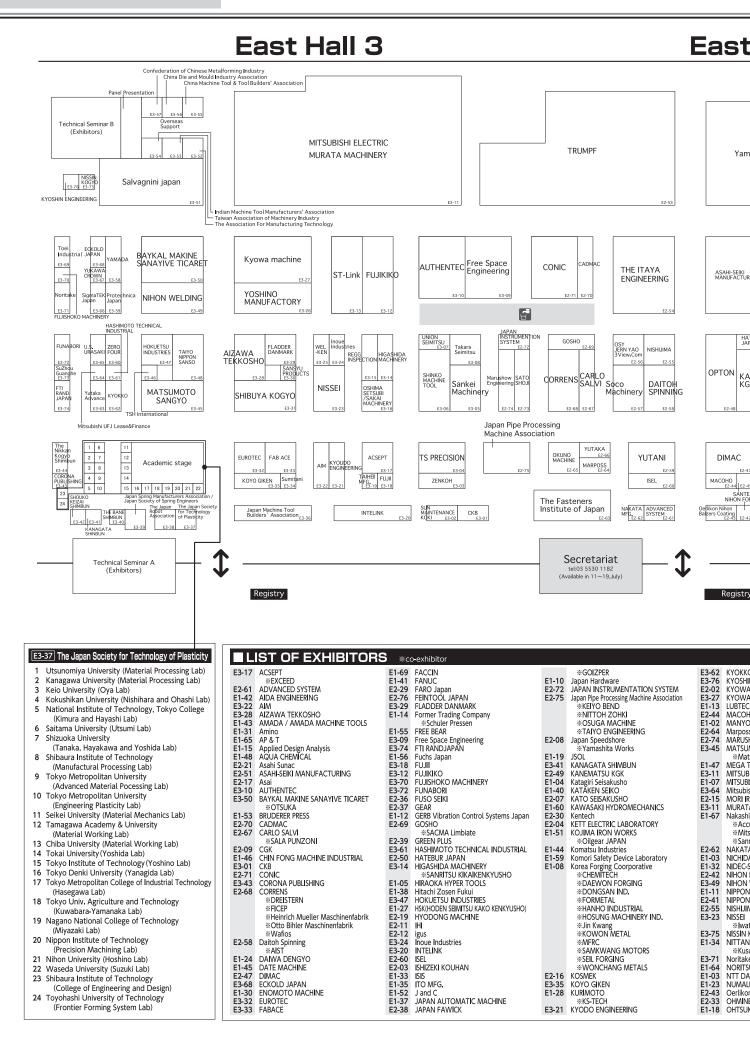

### MF-Tokyo 2015 HALL LAYOUT \*co-exhibitor

### East Hall 1

Toei Industrial TOX PRESSOTECHNIK Toyo Precision TRUMPF

TS PRECISION TSH International U.S.URASAKI UCHIDA ENGINEERING

UNION SEIMITSU WEL-KEN YAMADA CORPORATION

**%FA** Service

E3-04 E3-04 E3-46 E3-65 E1-17