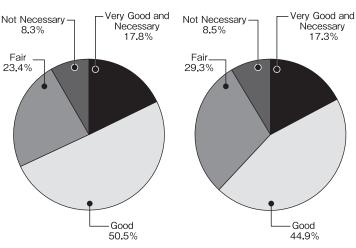

#### How was the seminar by Professors of JSTP and JLPS?

#### How was University **Research Booth?**

you want to see more? (Multiple Answers Allowed)

Which type of Business Did you talk Business in this fair?

0.6% 9.7%